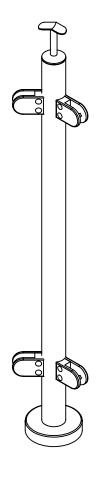

| QTY:                                                                                                                                                                      | Part #.  | PL-PRSE                                                   |           |      |  |
|---------------------------------------------------------------------------------------------------------------------------------------------------------------------------|----------|-----------------------------------------------------------|-----------|------|--|
| QII.                                                                                                                                                                      | Finish   | #8 polished or #4 brushed                                 |           |      |  |
|                                                                                                                                                                           | Material | 304 or 316 stainless steel                                |           |      |  |
| PROPRIETARY AND CONFIDENTIAL                                                                                                                                              |          | Description:                                              |           | REV  |  |
| THE INFORMATION CONTAINED IN THIS<br>DRAWING IS THE SOLE PROPERTY OF<br>PRL Gloss Systems. ANY<br>REPRODUCTION IN PART OR AS A WHOLE<br>WITHOUT THE WRITTEN PERMISSION OF | A        | 2" diameter END POST with rounded glass clamps and saddle |           |      |  |
| PRL Glass Systems IS PROHIBITED.                                                                                                                                          | DWG I    | NO. Flex Post                                             | SHEET 1 C | )F 6 |  |

REV

| QTY:                              |                              |                     | Part #.                    | PL-PRSL                   |  |
|-----------------------------------|------------------------------|---------------------|----------------------------|---------------------------|--|
|                                   | QII.                         |                     | Finish                     | #8 polished or #4 brushed |  |
|                                   |                              | Material            | 304 OR 316 Stainless steel |                           |  |
|                                   | PROPRIETARY AND CONFIDENTIAL |                     | SIZE                       | Description:              |  |
| THE INFORMATION CONTAINED IN THIS |                              | I CONTAINED IN THIS | _                          | 011 11 1 00 DEODEE DOOT   |  |

THE INFORMATION CONTAINED IN THIS DRAWING IS THE SOLE PROPERTY OF PRI Glass Systems. ANY REPRODUCTION IN PART OR AS A WHOLE WITHOUT THE WRITTEN PERMISSION OF PRI Glass Systems IS PROHIBITED.

2" diameter 90 DEGREE POST with rounded glass clamps and saddle

SHEET 2 OF 6 DWG NO. Flex Post

| QTY:                                                                                                                                                                                                            | Part #. F  | PL-PRS180                                                        |           |     |  |  |
|-----------------------------------------------------------------------------------------------------------------------------------------------------------------------------------------------------------------|------------|------------------------------------------------------------------|-----------|-----|--|--|
| QII.                                                                                                                                                                                                            | Finish #   | #8 polished or #4 brushed                                        |           |     |  |  |
|                                                                                                                                                                                                                 | Material 3 | 304 OR 316 Stainless steel                                       |           |     |  |  |
| PROPRIETARY AND CONFIDENTIAL                                                                                                                                                                                    | SIZE       | Description:                                                     |           | REV |  |  |
| PROPRIETARY AND CONFIDENTIAL THE INFORMATION CONTAINED IN THIS DEAWING IS THE SOLE PROPERTY OF PEL Closs Systems. ANY REPRODUCTION IN PART OR AS A WHOLE WITHOUT THE WRITTEN PERMISSION OF PEL Closs Systems is |            | 2" diameter 180 DEGREE POST with rounded glass clamps and saddle |           |     |  |  |
| PRL Glass Systems IS PROHIBITED.                                                                                                                                                                                | DWG NO     | O. Flex Post SHE                                                 | IEET 3 OI | F 6 |  |  |