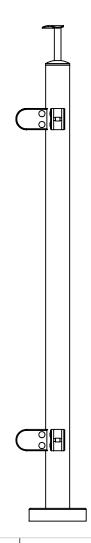

| QTY:                                                                                                                                                                      | Part #.  | PL-PRSE                                                   |           |      |  |
|---------------------------------------------------------------------------------------------------------------------------------------------------------------------------|----------|-----------------------------------------------------------|-----------|------|--|
| QII.                                                                                                                                                                      | Finish   | #8 polished or #4 brushed                                 |           |      |  |
|                                                                                                                                                                           | Material | 304 or 316 stainless steel                                |           |      |  |
| PROPRIETARY AND CONFIDENTIAL                                                                                                                                              |          | Description:                                              |           | REV  |  |
| THE INFORMATION CONTAINED IN THIS<br>DRAWING IS THE SOLE PROPERTY OF<br>PRL Gloss Systems. ANY<br>REPRODUCTION IN PART OR AS A WHOLE<br>WITHOUT THE WRITTEN PERMISSION OF | A        | 2" diameter END POST with rounded glass clamps and saddle |           |      |  |
| PRL Glass Systems IS PROHIBITED.                                                                                                                                          | DWG I    | NO. Flex Post                                             | SHEET 1 C | )F 6 |  |