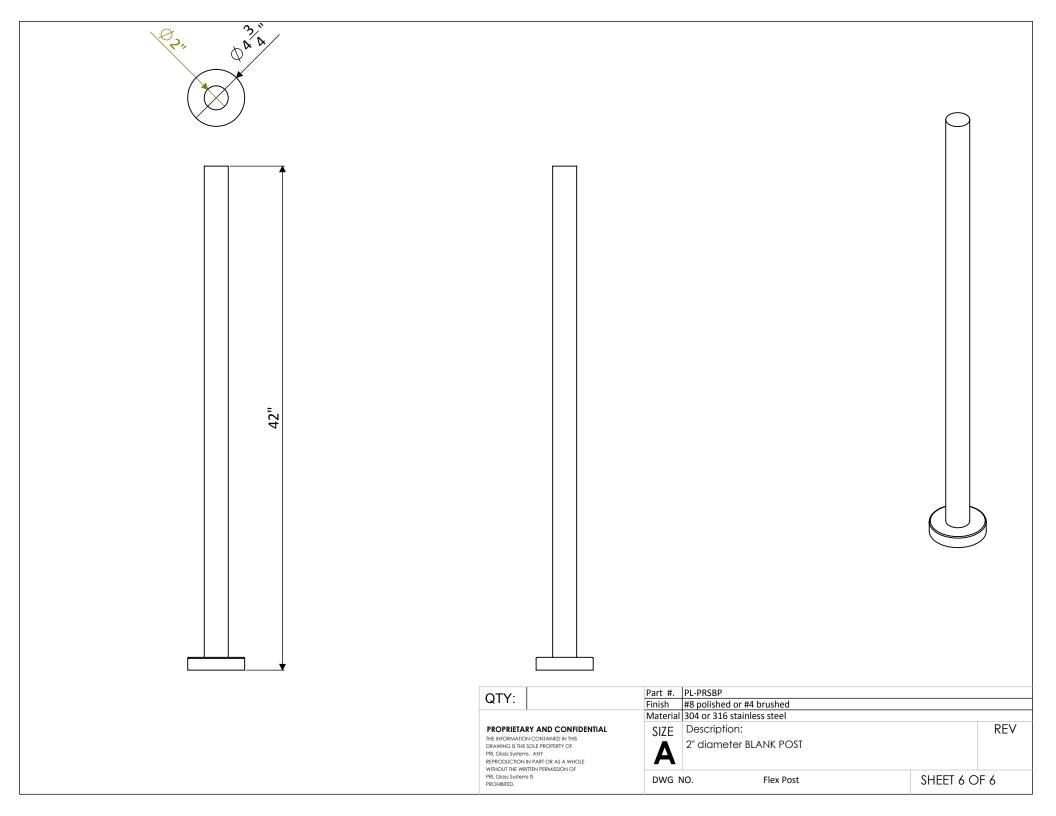

SHEET 2 OF 6 DWG NO. Flex Post

| QTY:                                                                                                                                                                                                            | Part #. F  | PL-PRS180                                                        |           |     |  |  |
|-----------------------------------------------------------------------------------------------------------------------------------------------------------------------------------------------------------------|------------|------------------------------------------------------------------|-----------|-----|--|--|
| QII.                                                                                                                                                                                                            | Finish #   | #8 polished or #4 brushed                                        |           |     |  |  |
|                                                                                                                                                                                                                 | Material 3 | 304 OR 316 Stainless steel                                       |           |     |  |  |
| PROPRIETARY AND CONFIDENTIAL                                                                                                                                                                                    | SIZE       | Description:                                                     |           | REV |  |  |
| PROPRIETARY AND CONFIDENTIAL THE INFORMATION CONTAINED IN THIS DEAWING IS THE SOLE PROPERTY OF PEL Closs Systems. ANY REPRODUCTION IN PART OR AS A WHOLE WITHOUT THE WRITTEN PERMISSION OF PEL Closs Systems is |            | 2" diameter 180 DEGREE POST with rounded glass clamps and saddle |           |     |  |  |
| PRL Glass Systems IS PROHIBITED.                                                                                                                                                                                | DWG NO     | O. Flex Post SHE                                                 | IEET 3 OI | F 6 |  |  |