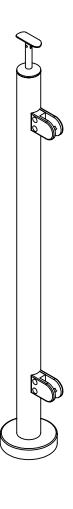

| QTY:                                                                                                                                                                      | Part #.  | PL-PRSE                                                   |           |      |  |
|---------------------------------------------------------------------------------------------------------------------------------------------------------------------------|----------|-----------------------------------------------------------|-----------|------|--|
| QII.                                                                                                                                                                      | Finish   | #8 polished or #4 brushed                                 |           |      |  |
|                                                                                                                                                                           | Material | 304 or 316 stainless steel                                |           |      |  |
| PROPRIETARY AND CONFIDENTIAL                                                                                                                                              |          | Description:                                              |           | REV  |  |
| THE INFORMATION CONTAINED IN THIS<br>DRAWING IS THE SOLE PROPERTY OF<br>PRL Gloss Systems. ANY<br>REPRODUCTION IN PART OR AS A WHOLE<br>WITHOUT THE WRITTEN PERMISSION OF | A        | 2" diameter END POST with rounded glass clamps and saddle |           |      |  |
| PRL Glass Systems IS PROHIBITED.                                                                                                                                          | DWG I    | NO. Flex Post                                             | SHEET 1 C | )F 6 |  |

REV

| QTY:                              |                              |                     | Part #.                    | PL-PRSL                   |  |
|-----------------------------------|------------------------------|---------------------|----------------------------|---------------------------|--|
|                                   | QII.                         |                     | Finish                     | #8 polished or #4 brushed |  |
|                                   |                              | Material            | 304 OR 316 Stainless steel |                           |  |
|                                   | PROPRIETARY AND CONFIDENTIAL |                     | SIZE                       | Description:              |  |
| THE INFORMATION CONTAINED IN THIS |                              | I CONTAINED IN THIS | _                          | 011 11 1 00 DEODEE DOOT   |  |

THE INFORMATION CONTAINED IN THIS DRAWING IS THE SOLE PROPERTY OF PRI Glass Systems. ANY REPRODUCTION IN PART OR AS A WHOLE WITHOUT THE WRITTEN PERMISSION OF PRI Glass Systems IS PROHIBITED.

2" diameter 90 DEGREE POST with rounded glass clamps and saddle

SHEET 2 OF 6 DWG NO. Flex Post

| QTY:                                                                                                                                                                                                            | Part #. F  | PL-PRS180                                                        |           |     |  |  |
|-----------------------------------------------------------------------------------------------------------------------------------------------------------------------------------------------------------------|------------|------------------------------------------------------------------|-----------|-----|--|--|
| QII.                                                                                                                                                                                                            | Finish #   | #8 polished or #4 brushed                                        |           |     |  |  |
|                                                                                                                                                                                                                 | Material 3 | 304 OR 316 Stainless steel                                       |           |     |  |  |
| PROPRIETARY AND CONFIDENTIAL                                                                                                                                                                                    | SIZE       | Description:                                                     |           | REV |  |  |
| PROPRIETARY AND CONFIDENTIAL THE INFORMATION CONTAINED IN THIS DEAWING IS THE SOLE PROPERTY OF PEL Closs Systems. ANY REPRODUCTION IN PART OR AS A WHOLE WITHOUT THE WRITTEN PERMISSION OF PEL Closs Systems is |            | 2" diameter 180 DEGREE POST with rounded glass clamps and saddle |           |     |  |  |
| PRL Glass Systems IS PROHIBITED.                                                                                                                                                                                | DWG NO     | O. Flex Post SHE                                                 | IEET 3 OI | F 6 |  |  |