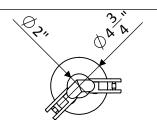

| QTY:                                                                                                                                                                      | Part #.  | PL-PRSE                                                   |           |      |  |
|---------------------------------------------------------------------------------------------------------------------------------------------------------------------------|----------|-----------------------------------------------------------|-----------|------|--|
| QII.                                                                                                                                                                      | Finish   | #8 polished or #4 brushed                                 |           |      |  |
|                                                                                                                                                                           | Material | 304 or 316 stainless steel                                |           |      |  |
| PROPRIETARY AND CONFIDENTIAL                                                                                                                                              |          | Description:                                              |           | REV  |  |
| THE INFORMATION CONTAINED IN THIS<br>DRAWING IS THE SOLE PROPERTY OF<br>PRL Gloss Systems. ANY<br>REPRODUCTION IN PART OR AS A WHOLE<br>WITHOUT THE WRITTEN PERMISSION OF | A        | 2" diameter END POST with rounded glass clamps and saddle |           |      |  |
| PRL Glass Systems IS PROHIBITED.                                                                                                                                          | DWG I    | NO. Flex Post                                             | SHEET 1 C | )F 6 |  |