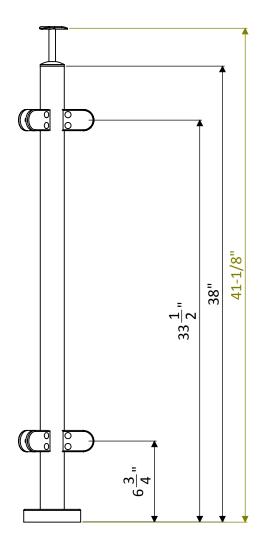

| QTY:                                                                                                                                                                      | Part #.  | PL-PRSE                                                   |           |      |  |
|---------------------------------------------------------------------------------------------------------------------------------------------------------------------------|----------|-----------------------------------------------------------|-----------|------|--|
| QII.                                                                                                                                                                      | Finish   | #8 polished or #4 brushed                                 |           |      |  |
|                                                                                                                                                                           | Material | 304 or 316 stainless steel                                |           |      |  |
| PROPRIETARY AND CONFIDENTIAL                                                                                                                                              |          | Description:                                              |           | REV  |  |
| THE INFORMATION CONTAINED IN THIS<br>DRAWING IS THE SOLE PROPERTY OF<br>PRL Gloss Systems. ANY<br>REPRODUCTION IN PART OR AS A WHOLE<br>WITHOUT THE WRITTEN PERMISSION OF | A        | 2" diameter END POST with rounded glass clamps and saddle |           |      |  |
| PRL Glass Systems IS PROHIBITED.                                                                                                                                          | DWG I    | NO. Flex Post                                             | SHEET 1 C | )F 6 |  |

REV

| QTY:                              |                              |                     | Part #.                    | PL-PRSL                   |  |
|-----------------------------------|------------------------------|---------------------|----------------------------|---------------------------|--|
|                                   | QII.                         |                     | Finish                     | #8 polished or #4 brushed |  |
|                                   |                              | Material            | 304 OR 316 Stainless steel |                           |  |
|                                   | PROPRIETARY AND CONFIDENTIAL |                     | SIZE                       | Description:              |  |
| THE INFORMATION CONTAINED IN THIS |                              | I CONTAINED IN THIS | _                          | 011 11 1 00 DEODEE DOOT   |  |

THE INFORMATION CONTAINED IN THIS DRAWING IS THE SOLE PROPERTY OF PRI Glass Systems. ANY REPRODUCTION IN PART OR AS A WHOLE WITHOUT THE WRITTEN PERMISSION OF PRI Glass Systems IS PROHIBITED.

2" diameter 90 DEGREE POST with rounded glass clamps and saddle

SHEET 2 OF 6 DWG NO. Flex Post

| QTY:                                                                                                                                                                                                            | Part #. F  | PL-PRS180                                                        |           |     |  |  |
|-----------------------------------------------------------------------------------------------------------------------------------------------------------------------------------------------------------------|------------|------------------------------------------------------------------|-----------|-----|--|--|
| QII.                                                                                                                                                                                                            | Finish #   | #8 polished or #4 brushed                                        |           |     |  |  |
|                                                                                                                                                                                                                 | Material 3 | 304 OR 316 Stainless steel                                       |           |     |  |  |
| PROPRIETARY AND CONFIDENTIAL                                                                                                                                                                                    | SIZE       | Description:                                                     |           | REV |  |  |
| PROPRIETARY AND CONFIDENTIAL THE INFORMATION CONTAINED IN THIS DEAWING IS THE SOLE PROPERTY OF PEL Closs Systems. ANY REPRODUCTION IN PART OR AS A WHOLE WITHOUT THE WRITTEN PERMISSION OF PEL Closs Systems is |            | 2" diameter 180 DEGREE POST with rounded glass clamps and saddle |           |     |  |  |
| PRL Glass Systems IS PROHIBITED.                                                                                                                                                                                | DWG NO     | O. Flex Post SHE                                                 | IEET 3 OI | F 6 |  |  |