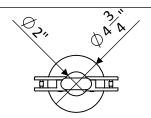

THE INFORMATION CONTAINED IN THIS DRAWING IS THE SOLE PROPERTY OF PRI Glass Systems. ANY REPRODUCTION IN PART OR AS A WHOLE WITHOUT THE WRITTEN PERMISSION OF PRI Glass Systems IS PROHIBITED.

2" diameter 90 DEGREE POST with rounded glass clamps and saddle