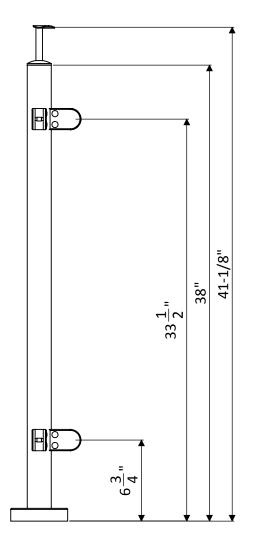

| QTY:                                                                                                                                                                      | Part #.  | PL-PRSE                                                   |           |      |  |
|---------------------------------------------------------------------------------------------------------------------------------------------------------------------------|----------|-----------------------------------------------------------|-----------|------|--|
| QII.                                                                                                                                                                      | Finish   | #8 polished or #4 brushed                                 |           |      |  |
|                                                                                                                                                                           | Material | 304 or 316 stainless steel                                |           |      |  |
| PROPRIETARY AND CONFIDENTIAL                                                                                                                                              |          | Description:                                              |           | REV  |  |
| THE INFORMATION CONTAINED IN THIS<br>DRAWING IS THE SOLE PROPERTY OF<br>PRL Gloss Systems. ANY<br>REPRODUCTION IN PART OR AS A WHOLE<br>WITHOUT THE WRITTEN PERMISSION OF | A        | 2" diameter END POST with rounded glass clamps and saddle |           |      |  |
| PRL Glass Systems IS PROHIBITED.                                                                                                                                          | DWG I    | NO. Flex Post                                             | SHEET 1 C | )F 6 |  |