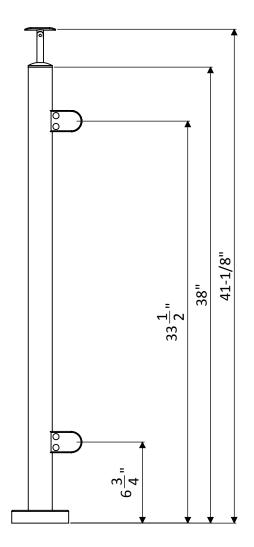

| QTY:                                                                                                                                                                      | Part #.  | PL-PRSE                                                   |           |      |  |
|---------------------------------------------------------------------------------------------------------------------------------------------------------------------------|----------|-----------------------------------------------------------|-----------|------|--|
| QII.                                                                                                                                                                      | Finish   | #8 polished or #4 brushed                                 |           |      |  |
|                                                                                                                                                                           | Material | 304 or 316 stainless steel                                |           |      |  |
| PROPRIETARY AND CONFIDENTIAL                                                                                                                                              |          | Description:                                              |           | REV  |  |
| THE INFORMATION CONTAINED IN THIS<br>DRAWING IS THE SOLE PROPERTY OF<br>PRL Gloss Systems. ANY<br>REPRODUCTION IN PART OR AS A WHOLE<br>WITHOUT THE WRITTEN PERMISSION OF | A        | 2" diameter END POST with rounded glass clamps and saddle |           |      |  |
| PRL Glass Systems IS PROHIBITED.                                                                                                                                          | DWG I    | NO. Flex Post                                             | SHEET 1 C | )F 6 |  |

REV

| QTY:                              |                              |                     | Part #.                    | PL-PRSL                   |  |
|-----------------------------------|------------------------------|---------------------|----------------------------|---------------------------|--|
|                                   | QII.                         |                     | Finish                     | #8 polished or #4 brushed |  |
|                                   |                              | Material            | 304 OR 316 Stainless steel |                           |  |
|                                   | PROPRIETARY AND CONFIDENTIAL |                     | SIZE                       | Description:              |  |
| THE INFORMATION CONTAINED IN THIS |                              | I CONTAINED IN THIS | _                          | 011 11 1 00 DEODEE DOOT   |  |

THE INFORMATION CONTAINED IN THIS DRAWING IS THE SOLE PROPERTY OF PRI Glass Systems. ANY REPRODUCTION IN PART OR AS A WHOLE WITHOUT THE WRITTEN PERMISSION OF PRI Glass Systems IS PROHIBITED.

2" diameter 90 DEGREE POST with rounded glass clamps and saddle

SHEET 2 OF 6 DWG NO. Flex Post

| QTY:                                                                                                                                                                                                            | Part #. F  | PL-PRS180                                                        |           |     |  |  |
|-----------------------------------------------------------------------------------------------------------------------------------------------------------------------------------------------------------------|------------|------------------------------------------------------------------|-----------|-----|--|--|
| QII.                                                                                                                                                                                                            | Finish #   | #8 polished or #4 brushed                                        |           |     |  |  |
|                                                                                                                                                                                                                 | Material 3 | 304 OR 316 Stainless steel                                       |           |     |  |  |
| PROPRIETARY AND CONFIDENTIAL                                                                                                                                                                                    | SIZE       | Description:                                                     |           | REV |  |  |
| PROPRIETARY AND CONFIDENTIAL THE INFORMATION CONTAINED IN THIS DEAWING IS THE SOLE PROPERTY OF PEL Closs Systems. ANY REPRODUCTION IN PART OR AS A WHOLE WITHOUT THE WRITTEN PERMISSION OF PEL Closs Systems is |            | 2" diameter 180 DEGREE POST with rounded glass clamps and saddle |           |     |  |  |
| PRL Glass Systems IS PROHIBITED.                                                                                                                                                                                | DWG NO     | O. Flex Post SHE                                                 | IEET 3 OI | F 6 |  |  |