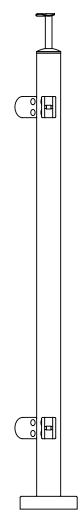

| QTY:                                                                                                                                                                      | Part #.  | PL-PRSE                                                   |           |      |  |
|---------------------------------------------------------------------------------------------------------------------------------------------------------------------------|----------|-----------------------------------------------------------|-----------|------|--|
| QII.                                                                                                                                                                      | Finish   | #8 polished or #4 brushed                                 |           |      |  |
|                                                                                                                                                                           | Material | 304 or 316 stainless steel                                |           |      |  |
| PROPRIETARY AND CONFIDENTIAL                                                                                                                                              |          | Description:                                              |           | REV  |  |
| THE INFORMATION CONTAINED IN THIS<br>DRAWING IS THE SOLE PROPERTY OF<br>PRL Gloss Systems. ANY<br>REPRODUCTION IN PART OR AS A WHOLE<br>WITHOUT THE WRITTEN PERMISSION OF | A        | 2" diameter END POST with rounded glass clamps and saddle |           |      |  |
| PRL Glass Systems IS PROHIBITED.                                                                                                                                          | DWG I    | NO. Flex Post                                             | SHEET 1 C | )F 6 |  |

REV

| QTY:                              |                              |                     | Part #.                    | PL-PRSL                   |  |
|-----------------------------------|------------------------------|---------------------|----------------------------|---------------------------|--|
|                                   | QII.                         |                     | Finish                     | #8 polished or #4 brushed |  |
|                                   |                              | Material            | 304 OR 316 Stainless steel |                           |  |
|                                   | PROPRIETARY AND CONFIDENTIAL |                     | SIZE                       | Description:              |  |
| THE INFORMATION CONTAINED IN THIS |                              | I CONTAINED IN THIS | _                          | 011 11 1 00 DEODEE DOOT   |  |

THE INFORMATION CONTAINED IN THIS DRAWING IS THE SOLE PROPERTY OF PRI Glass Systems. ANY REPRODUCTION IN PART OR AS A WHOLE WITHOUT THE WRITTEN PERMISSION OF PRI Glass Systems IS PROHIBITED.

2" diameter 90 DEGREE POST with rounded glass clamps and saddle

SHEET 2 OF 6 DWG NO. Flex Post

| QTY:                                                                                                                                                                                                            | Part #. F  | PL-PRS180                                                        |           |     |  |  |
|-----------------------------------------------------------------------------------------------------------------------------------------------------------------------------------------------------------------|------------|------------------------------------------------------------------|-----------|-----|--|--|
| QII.                                                                                                                                                                                                            | Finish #   | #8 polished or #4 brushed                                        |           |     |  |  |
|                                                                                                                                                                                                                 | Material 3 | 304 OR 316 Stainless steel                                       |           |     |  |  |
| PROPRIETARY AND CONFIDENTIAL                                                                                                                                                                                    | SIZE       | Description:                                                     |           | REV |  |  |
| PROPRIETARY AND CONFIDENTIAL THE INFORMATION CONTAINED IN THIS DEAWING IS THE SOLE PROPERTY OF PEL Closs Systems. ANY REPRODUCTION IN PART OR AS A WHOLE WITHOUT THE WRITTEN PERMISSION OF PEL Closs Systems is |            | 2" diameter 180 DEGREE POST with rounded glass clamps and saddle |           |     |  |  |
| PRL Glass Systems IS PROHIBITED.                                                                                                                                                                                | DWG NO     | O. Flex Post SHE                                                 | IEET 3 OI | F 6 |  |  |