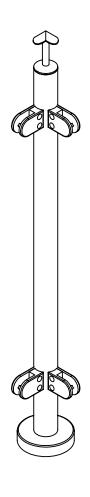

| QTY:                                                                                                                                                                      | Part #.  | PL-PRSE                                                   |           |      |  |
|---------------------------------------------------------------------------------------------------------------------------------------------------------------------------|----------|-----------------------------------------------------------|-----------|------|--|
| QII.                                                                                                                                                                      | Finish   | #8 polished or #4 brushed                                 |           |      |  |
|                                                                                                                                                                           | Material | 304 or 316 stainless steel                                |           |      |  |
| PROPRIETARY AND CONFIDENTIAL                                                                                                                                              |          | Description:                                              |           | REV  |  |
| THE INFORMATION CONTAINED IN THIS<br>DRAWING IS THE SOLE PROPERTY OF<br>PRL Gloss Systems. ANY<br>REPRODUCTION IN PART OR AS A WHOLE<br>WITHOUT THE WRITTEN PERMISSION OF | A        | 2" diameter END POST with rounded glass clamps and saddle |           |      |  |
| PRL Glass Systems IS PROHIBITED.                                                                                                                                          | DWG I    | NO. Flex Post                                             | SHEET 1 C | )F 6 |  |