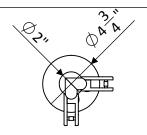

| QTY:                                                                                                                                                                      | Part #.  | PL-PRSE                                                   |           |      |  |
|---------------------------------------------------------------------------------------------------------------------------------------------------------------------------|----------|-----------------------------------------------------------|-----------|------|--|
| QII.                                                                                                                                                                      | Finish   | #8 polished or #4 brushed                                 |           |      |  |
|                                                                                                                                                                           | Material | 304 or 316 stainless steel                                |           |      |  |
| PROPRIETARY AND CONFIDENTIAL                                                                                                                                              |          | Description:                                              |           | REV  |  |
| THE INFORMATION CONTAINED IN THIS<br>DRAWING IS THE SOLE PROPERTY OF<br>PRL Gloss Systems. ANY<br>REPRODUCTION IN PART OR AS A WHOLE<br>WITHOUT THE WRITTEN PERMISSION OF | A        | 2" diameter END POST with rounded glass clamps and saddle |           |      |  |
| PRL Glass Systems IS PROHIBITED.                                                                                                                                          | DWG I    | NO. Flex Post                                             | SHEET 1 C | )F 6 |  |