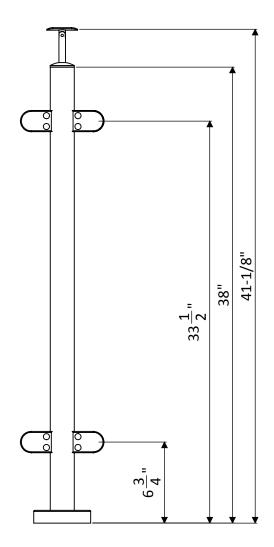

| QTY:                                                                                                                                                                      | Part #.  | PL-PRSE                                                   |           |      |  |
|---------------------------------------------------------------------------------------------------------------------------------------------------------------------------|----------|-----------------------------------------------------------|-----------|------|--|
| QII.                                                                                                                                                                      | Finish   | #8 polished or #4 brushed                                 |           |      |  |
|                                                                                                                                                                           | Material | 304 or 316 stainless steel                                |           |      |  |
| PROPRIETARY AND CONFIDENTIAL                                                                                                                                              |          | Description:                                              |           | REV  |  |
| THE INFORMATION CONTAINED IN THIS<br>DRAWING IS THE SOLE PROPERTY OF<br>PRL Gloss Systems. ANY<br>REPRODUCTION IN PART OR AS A WHOLE<br>WITHOUT THE WRITTEN PERMISSION OF | A        | 2" diameter END POST with rounded glass clamps and saddle |           |      |  |
| PRL Glass Systems IS PROHIBITED.                                                                                                                                          | DWG I    | NO. Flex Post                                             | SHEET 1 C | )F 6 |  |

REV

| QTY:                              |                              |                     | Part #.                    | PL-PRSL                   |  |
|-----------------------------------|------------------------------|---------------------|----------------------------|---------------------------|--|
|                                   | QII.                         |                     | Finish                     | #8 polished or #4 brushed |  |
|                                   |                              | Material            | 304 OR 316 Stainless steel |                           |  |
|                                   | PROPRIETARY AND CONFIDENTIAL |                     | SIZE                       | Description:              |  |
| THE INFORMATION CONTAINED IN THIS |                              | I CONTAINED IN THIS | _                          | 011 11 1 00 DEODEE DOOT   |  |

THE INFORMATION CONTAINED IN THIS DRAWING IS THE SOLE PROPERTY OF PRI Glass Systems. ANY REPRODUCTION IN PART OR AS A WHOLE WITHOUT THE WRITTEN PERMISSION OF PRI Glass Systems IS PROHIBITED.

2" diameter 90 DEGREE POST with rounded glass clamps and saddle

SHEET 2 OF 6 DWG NO. Flex Post

| QTY:                                                                                                                                                                                                            | Part #. F  | PL-PRS180                                                        |           |     |  |  |
|-----------------------------------------------------------------------------------------------------------------------------------------------------------------------------------------------------------------|------------|------------------------------------------------------------------|-----------|-----|--|--|
| QII.                                                                                                                                                                                                            | Finish #   | #8 polished or #4 brushed                                        |           |     |  |  |
|                                                                                                                                                                                                                 | Material 3 | 304 OR 316 Stainless steel                                       |           |     |  |  |
| PROPRIETARY AND CONFIDENTIAL                                                                                                                                                                                    | SIZE       | Description:                                                     |           | REV |  |  |
| PROPRIETARY AND CONFIDENTIAL THE INFORMATION CONTAINED IN THIS DEAWING IS THE SOLE PROPERTY OF PEL Closs Systems. ANY REPRODUCTION IN PART OR AS A WHOLE WITHOUT THE WRITTEN PERMISSION OF PEL Closs Systems is |            | 2" diameter 180 DEGREE POST with rounded glass clamps and saddle |           |     |  |  |
| PRL Glass Systems IS PROHIBITED.                                                                                                                                                                                | DWG NO     | O. Flex Post SHE                                                 | IEET 3 OI | F 6 |  |  |

| QTY:                                                                                                                                                          | Part #.  | PL-PRS135                                                        |           |      |  |  |
|---------------------------------------------------------------------------------------------------------------------------------------------------------------|----------|------------------------------------------------------------------|-----------|------|--|--|
| QII.                                                                                                                                                          | Finish   | #8 polished or #4 brushed                                        |           |      |  |  |
|                                                                                                                                                               | Material | 304 or 316 stainless steel                                       |           |      |  |  |
| PROPRIETARY AND CONFIDENTIAL                                                                                                                                  | SIZE     | Description:                                                     |           |      |  |  |
| THE INFORMATION CONTAINED IN THIS DRAWING IS THE SOLE PROPERTY OF PRL Glass Systems. ANY REPRODUCTION IN PART OR AS A WHOLE WITHOUT THE WRITTEN PERMISSION OF | A        | 2" diameter 135 DEGREE POST with rounded glass clamps and saddle |           |      |  |  |
| PRL Glass Systems IS PROHIBITED.                                                                                                                              | DWG N    | D. Flex Post                                                     | SHEET 4 O | )F 6 |  |  |