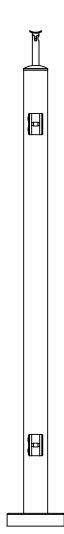

| QTY:                                                                                                                                                                      | Part #.  | PL-PRSE                                                   |           |      |  |
|---------------------------------------------------------------------------------------------------------------------------------------------------------------------------|----------|-----------------------------------------------------------|-----------|------|--|
| QII.                                                                                                                                                                      | Finish   | #8 polished or #4 brushed                                 |           |      |  |
|                                                                                                                                                                           | Material | 304 or 316 stainless steel                                |           |      |  |
| PROPRIETARY AND CONFIDENTIAL                                                                                                                                              |          | Description:                                              |           | REV  |  |
| THE INFORMATION CONTAINED IN THIS<br>DRAWING IS THE SOLE PROPERTY OF<br>PRL Gloss Systems. ANY<br>REPRODUCTION IN PART OR AS A WHOLE<br>WITHOUT THE WRITTEN PERMISSION OF | A        | 2" diameter END POST with rounded glass clamps and saddle |           |      |  |
| PRL Glass Systems IS PROHIBITED.                                                                                                                                          | DWG I    | NO. Flex Post                                             | SHEET 1 C | )F 6 |  |

REV

| QTY:                              |                              |                     | Part #.                    | PL-PRSL                   |  |
|-----------------------------------|------------------------------|---------------------|----------------------------|---------------------------|--|
|                                   | QII.                         |                     | Finish                     | #8 polished or #4 brushed |  |
|                                   |                              | Material            | 304 OR 316 Stainless steel |                           |  |
|                                   | PROPRIETARY AND CONFIDENTIAL |                     | SIZE                       | Description:              |  |
| THE INFORMATION CONTAINED IN THIS |                              | I CONTAINED IN THIS | _                          | 011 11 1 00 DEODEE DOOT   |  |

THE INFORMATION CONTAINED IN THIS DRAWING IS THE SOLE PROPERTY OF PRI Glass Systems. ANY REPRODUCTION IN PART OR AS A WHOLE WITHOUT THE WRITTEN PERMISSION OF PRI Glass Systems IS PROHIBITED.

2" diameter 90 DEGREE POST with rounded glass clamps and saddle

SHEET 2 OF 6 DWG NO. Flex Post

| QTY:                                                                                                                                                                                                            | Part #. F  | PL-PRS180                                                        |           |     |  |  |
|-----------------------------------------------------------------------------------------------------------------------------------------------------------------------------------------------------------------|------------|------------------------------------------------------------------|-----------|-----|--|--|
| QII.                                                                                                                                                                                                            | Finish #   | #8 polished or #4 brushed                                        |           |     |  |  |
|                                                                                                                                                                                                                 | Material 3 | 304 OR 316 Stainless steel                                       |           |     |  |  |
| PROPRIETARY AND CONFIDENTIAL                                                                                                                                                                                    | SIZE       | Description:                                                     |           | REV |  |  |
| PROPRIETARY AND CONFIDENTIAL THE INFORMATION CONTAINED IN THIS DEAWING IS THE SOLE PROPERTY OF PEL Closs Systems. ANY REPRODUCTION IN PART OR AS A WHOLE WITHOUT THE WRITTEN PERMISSION OF PEL Closs Systems is |            | 2" diameter 180 DEGREE POST with rounded glass clamps and saddle |           |     |  |  |
| PRL Glass Systems IS PROHIBITED.                                                                                                                                                                                | DWG NO     | O. Flex Post SHE                                                 | IEET 3 OI | F 6 |  |  |