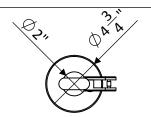

| QTY:                                                                                                                                                                      | Part #.  | PL-PRSE                                                   |           |      |  |
|---------------------------------------------------------------------------------------------------------------------------------------------------------------------------|----------|-----------------------------------------------------------|-----------|------|--|
| QII.                                                                                                                                                                      | Finish   | #8 polished or #4 brushed                                 |           |      |  |
|                                                                                                                                                                           | Material | 304 or 316 stainless steel                                |           |      |  |
| PROPRIETARY AND CONFIDENTIAL                                                                                                                                              |          | Description:                                              |           | REV  |  |
| THE INFORMATION CONTAINED IN THIS<br>DRAWING IS THE SOLE PROPERTY OF<br>PRL Gloss Systems. ANY<br>REPRODUCTION IN PART OR AS A WHOLE<br>WITHOUT THE WRITTEN PERMISSION OF | A        | 2" diameter END POST with rounded glass clamps and saddle |           |      |  |
| PRL Glass Systems IS PROHIBITED.                                                                                                                                          | DWG I    | NO. Flex Post                                             | SHEET 1 C | )F 6 |  |