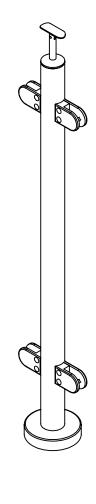

| QTY:                                                                                                                                                                      | Part #.  | PL-PRSE                                                   |           |      |  |
|---------------------------------------------------------------------------------------------------------------------------------------------------------------------------|----------|-----------------------------------------------------------|-----------|------|--|
| QII.                                                                                                                                                                      | Finish   | #8 polished or #4 brushed                                 |           |      |  |
|                                                                                                                                                                           | Material | 304 or 316 stainless steel                                |           |      |  |
| PROPRIETARY AND CONFIDENTIAL                                                                                                                                              |          | Description:                                              |           | REV  |  |
| THE INFORMATION CONTAINED IN THIS<br>DRAWING IS THE SOLE PROPERTY OF<br>PRL Gloss Systems. ANY<br>REPRODUCTION IN PART OR AS A WHOLE<br>WITHOUT THE WRITTEN PERMISSION OF | A        | 2" diameter END POST with rounded glass clamps and saddle |           |      |  |
| PRL Glass Systems IS PROHIBITED.                                                                                                                                          | DWG I    | NO. Flex Post                                             | SHEET 1 C | )F 6 |  |

REV

| QTY:                              |                              |                     | Part #.                    | PL-PRSL                   |  |
|-----------------------------------|------------------------------|---------------------|----------------------------|---------------------------|--|
|                                   | QII.                         |                     | Finish                     | #8 polished or #4 brushed |  |
|                                   |                              | Material            | 304 OR 316 Stainless steel |                           |  |
|                                   | PROPRIETARY AND CONFIDENTIAL |                     | SIZE                       | Description:              |  |
| THE INFORMATION CONTAINED IN THIS |                              | I CONTAINED IN THIS | _                          | 011 11 1 00 DEODEE DOOT   |  |

THE INFORMATION CONTAINED IN THIS DRAWING IS THE SOLE PROPERTY OF PRI Glass Systems. ANY REPRODUCTION IN PART OR AS A WHOLE WITHOUT THE WRITTEN PERMISSION OF PRI Glass Systems IS PROHIBITED.

2" diameter 90 DEGREE POST with rounded glass clamps and saddle

SHEET 2 OF 6 DWG NO. Flex Post

| QTY:                                                                                                                                                                                                            | Part #. F  | PL-PRS180                                                        |           |     |  |  |
|-----------------------------------------------------------------------------------------------------------------------------------------------------------------------------------------------------------------|------------|------------------------------------------------------------------|-----------|-----|--|--|
| QII.                                                                                                                                                                                                            | Finish #   | #8 polished or #4 brushed                                        |           |     |  |  |
|                                                                                                                                                                                                                 | Material 3 | 304 OR 316 Stainless steel                                       |           |     |  |  |
| PROPRIETARY AND CONFIDENTIAL                                                                                                                                                                                    | SIZE       | Description:                                                     |           | REV |  |  |
| PROPRIETARY AND CONFIDENTIAL THE INFORMATION CONTAINED IN THIS DEAWING IS THE SOLE PROPERTY OF PEL Closs Systems. ANY REPRODUCTION IN PART OR AS A WHOLE WITHOUT THE WRITTEN PERMISSION OF PEL Closs Systems is |            | 2" diameter 180 DEGREE POST with rounded glass clamps and saddle |           |     |  |  |
| PRL Glass Systems IS PROHIBITED.                                                                                                                                                                                | DWG NO     | O. Flex Post SHE                                                 | IEET 3 OI | F 6 |  |  |

| QTY:                                                                                                                                                          | Part #.  | PL-PRS135                                                        |           |      |  |  |
|---------------------------------------------------------------------------------------------------------------------------------------------------------------|----------|------------------------------------------------------------------|-----------|------|--|--|
| QII.                                                                                                                                                          | Finish   | #8 polished or #4 brushed                                        |           |      |  |  |
|                                                                                                                                                               | Material | 304 or 316 stainless steel                                       |           |      |  |  |
| PROPRIETARY AND CONFIDENTIAL                                                                                                                                  | SIZE     | Description:                                                     |           |      |  |  |
| THE INFORMATION CONTAINED IN THIS DRAWING IS THE SOLE PROPERTY OF PRL Glass Systems. ANY REPRODUCTION IN PART OR AS A WHOLE WITHOUT THE WRITTEN PERMISSION OF | A        | 2" diameter 135 DEGREE POST with rounded glass clamps and saddle |           |      |  |  |
| PRL Glass Systems IS PROHIBITED.                                                                                                                              | DWG N    | D. Flex Post                                                     | SHEET 4 O | )F 6 |  |  |