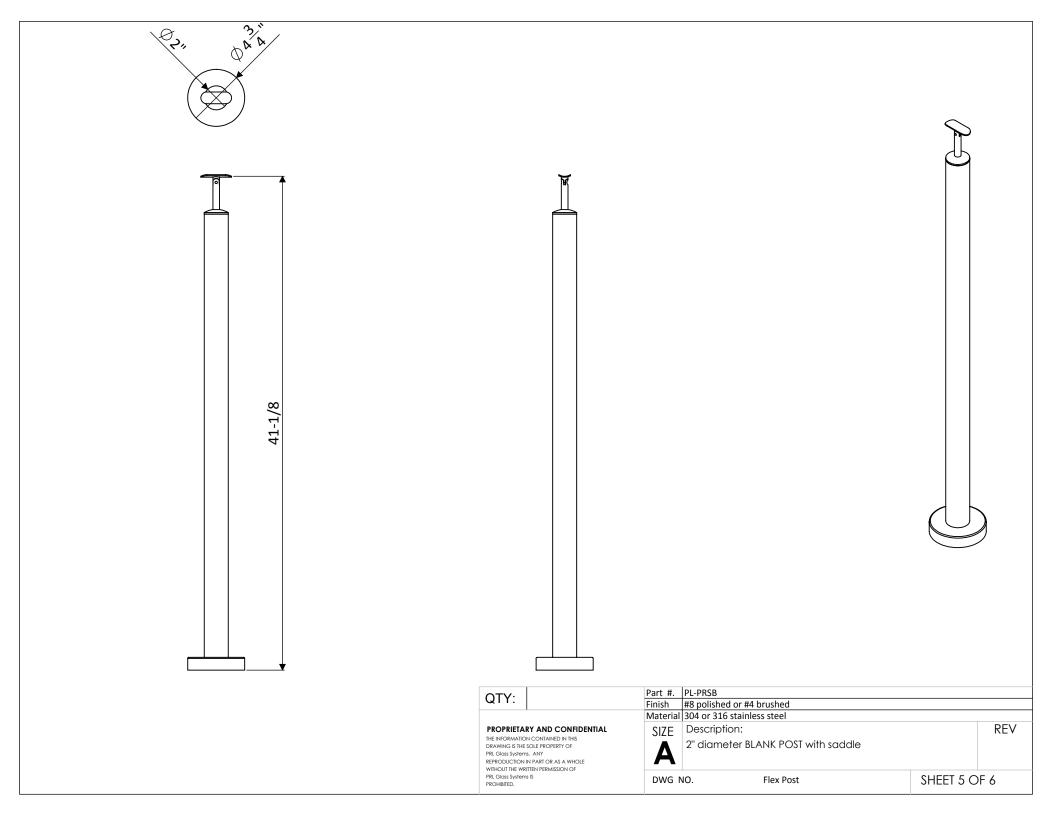

| QTY:                                                                                                                                                                      | Part #.  | PL-PRSE                                                   |           |      |  |
|---------------------------------------------------------------------------------------------------------------------------------------------------------------------------|----------|-----------------------------------------------------------|-----------|------|--|
| QII.                                                                                                                                                                      | Finish   | #8 polished or #4 brushed                                 |           |      |  |
|                                                                                                                                                                           | Material | 304 or 316 stainless steel                                |           |      |  |
| PROPRIETARY AND CONFIDENTIAL                                                                                                                                              |          | Description:                                              |           | REV  |  |
| THE INFORMATION CONTAINED IN THIS<br>DRAWING IS THE SOLE PROPERTY OF<br>PRL Gloss Systems. ANY<br>REPRODUCTION IN PART OR AS A WHOLE<br>WITHOUT THE WRITTEN PERMISSION OF | A        | 2" diameter END POST with rounded glass clamps and saddle |           |      |  |
| PRL Glass Systems IS PROHIBITED.                                                                                                                                          | DWG I    | NO. Flex Post                                             | SHEET 1 C | )F 6 |  |